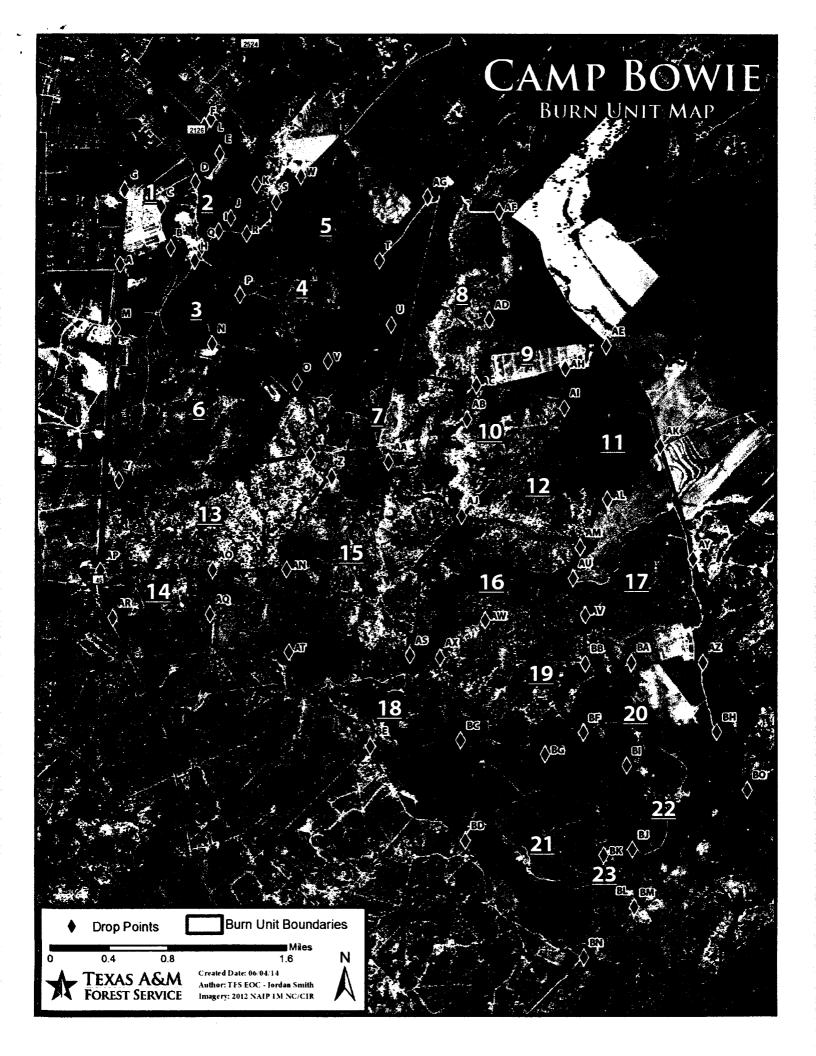

Dates February 11-14, 2016 Books are open tiwa.tamu.edu Location Camp Bowie Training site Brownwood, Tx Classes being offered will be: 130/190 Basic Wildland Fire Fighting, Firing Operations, Mini Wildland Engine, and Tender Shuttle